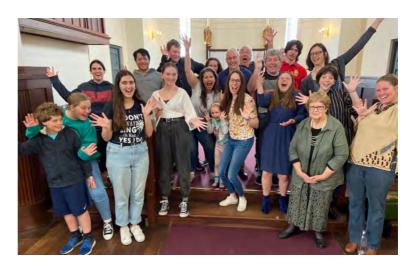

### Junior Choristers Meetup and Gospel Workshop

On Saturday September 26th, we held our annual Gospel Workshop led by Louise Bell at St Patricks Mt Lawley

This was the first weekend of the school holidays, and we had a great crowd of choir camp participants and a few additional young-at-heart participants. Thanks again to St Patricks, to Ruth for bringing refreshments and especially to Louise for leading.