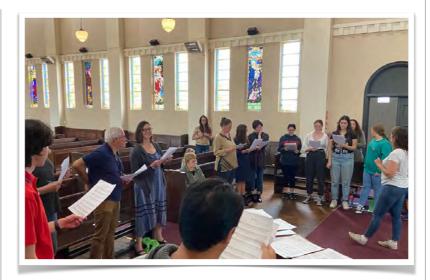

### Junior Choristers Meetup and Gospel Workshop

On Saturday September 26th, we held our annual Gospel Workshop led by Louise Bell at St Patricks Mt Lawley

This was the first weekend of the school holidays, and we had a great crowd of choir camp participants and a few additional young-at-heart participants. Thanks again to St Patricks, to Ruth for bringing refreshments and especially to Louise for leading.