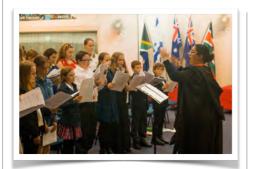

### Junior Choristers Meetup and Gospel Workshop

On Saturday September 26th, we held our annual Gospel Workshop led by Louise Bell at St Patricks Mt Lawley

This was the first weekend of the school holidays, and we had a great crowd of choir camp participants and a few additional young-at-heart participants. Thanks again to St Patricks, to Ruth for bringing refreshments and especially to Louise for leading.