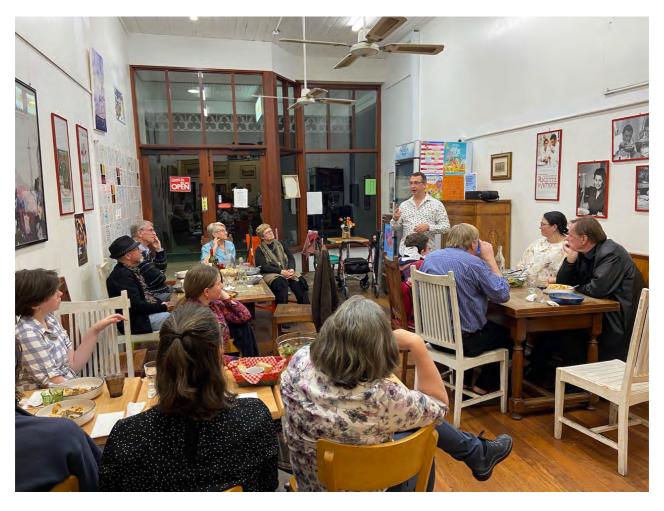

# **RSCM Spring Dinner**

As a beginning to what we plan to be a regular event, we had a small gathering at the wonderful Parlapa restaurant in Fremantle on Friday September 18th.

Dominic Perissinotto spoke to us about his history with music, from his time in UK and work at St Patricks, Fremantle.

While we were restricted to a maximum of 16, we were nevertheless, treated to a delicious meal and it was great to catch up with many of you there.

We plan to have a similar event in March - stay tuned for more information as our 2021 plans come together.